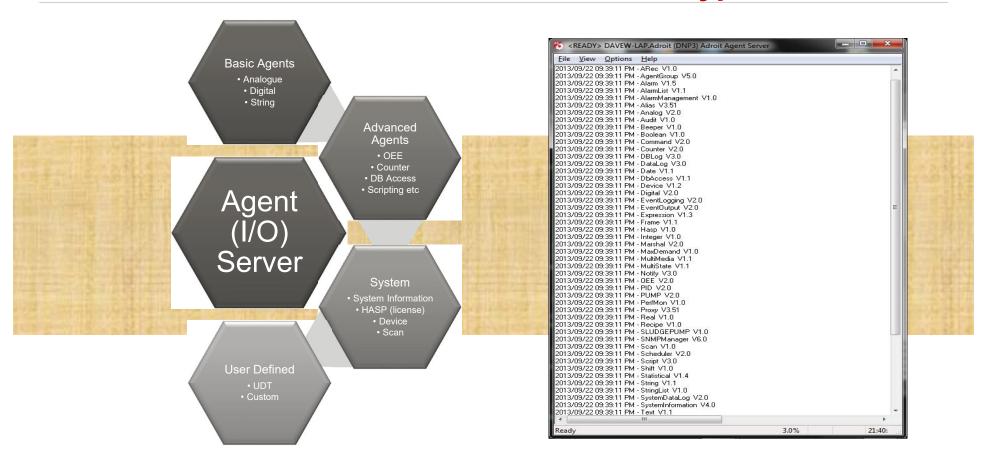

# Changes for the Better MAPS AGENT SERVER – AGENT Types

More than 45 different Agent types

# **ADVANCED AGENTS**