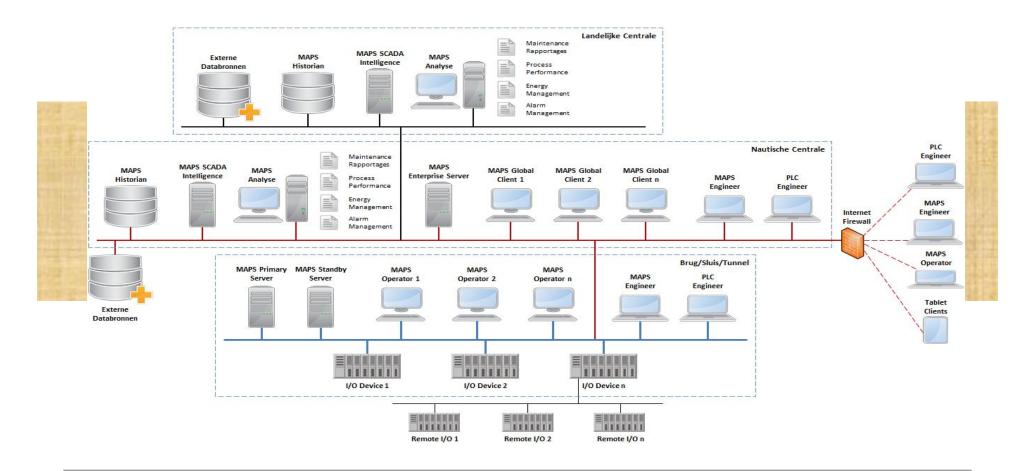

Driver Library of over 100 front-end devices included





# MAPS SCADA / HMI SOFTWARE



#### MAPS SCADA - Add power and resources as required

- Scalable Product Range
  - 30, 75, 150, 300, 750, 1500, 2500, 5000, 25000, System unlimited Scan Points. If you need to upgrade, pay the difference
- Various configurations available:
  - Stand Alone
  - Distributed Architecture
  - Redundant Active Clustering
- Group and Site Wide Licensing Agreements

#### MAPS HMI

- IPC / Standalone solution, limited functionality)
- available since April 2014, very competitive pricing!
- 300/750/1500 Scan point versions, max. two remote clients



### MAPS SCADA – I/O SERVER OPENNESS







### MAPS STAND ALONE ARCHITECTURE







## MAPS HOT STANDBY ARCHITECTURE







## MAPS DISTRIBUTED ARCHITECTURE







# **MAPS SCADA - ARCHITECTURE**





#### **MAPS Operator**



Logging **Alarm** 



# Changes for the Better MAPS AGENT SERVER – AGENT Types





More than 45 different Agent types



# **ADVANCED AGENTS**



# **MES/MIS** Capabilities within standard SCADA product

- Scripting Agents
- DBAcess Agents
- Counter Agent
- Statistical Agent
- Max Demand Monitoring Agent
- OEE/KPI Agent
- Shift Agent



# **DBAcess Agent**



#### **Benefits from using this Agent**

 Connect to most known databases using OLEDB compliant databases

- Update Data in Tables
- Read Data from Tables
- Delete Data in Tables
- Retrieve Data from Tables

Transact based on time, trigger tag or both

Ideal for Production, Recipe, Batching **Systems** 





# **OEE / KPI Agent – Standard**



#### **Benefits from usi