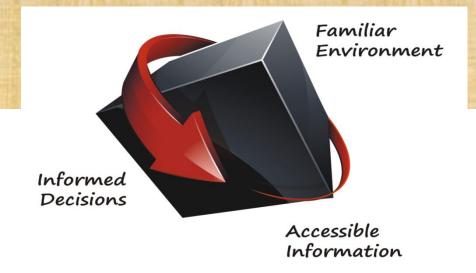

# MITSUBISHI SCADA Intelligence (ASI)

ASI is data warehousing system which collects and processes data from disparate data sources and makes the resulting information available on a common platform to enable decision making.