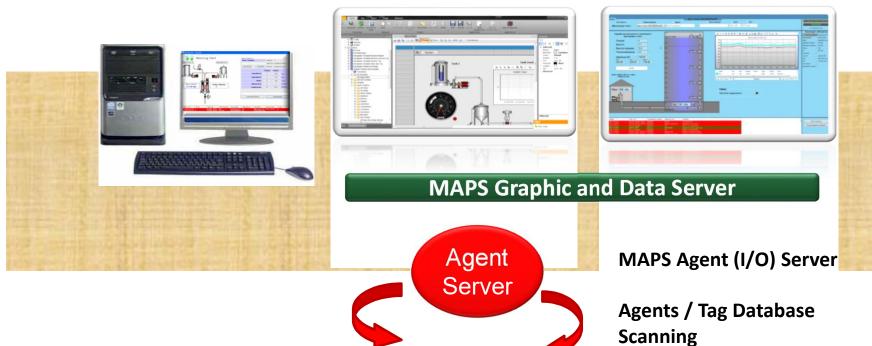

S SCADA / HMI SOFTWARE



#### MAPS SCADA - Add power and resources as required

- Scalable Product Range
  - 30, 75, 150, 300, 750, 1500, 2500, 5000, 25000, System unlimited Scan Points. If you need to upgrade, pay the difference
- Various configurations available:
  - Stand Alone
  - Distributed Architecture
  - Redundant Active Clustering
- Group and Site Wide Licensing Agreements

#### MAPS HMI

- IPC / Standalone solution, limited functionality)
- available since April 2014, very competitive pricing!
- 300/750/1500 Scan point versions, max. two remote clients



### MAPS SCADA – I/O SERVER OPENNESS







### MAPS STAND ALONE ARCHITECTURE







## MAPS HOT STANDBY ARCHITECTURE







## MAPS DISTRIBUTED ARCHITECTURE







# **MAPS SCADA - ARCHITECTURE**





#### **MAPS Operator**



Logging **Alarm** 



# Changes for the Better MAPS AGENT SERVER – AGENT Types





More than 45 different Agent types



# **ADVANCED AGENTS**



# **MES/MIS** Capabilities within standard SCADA product

- Scripting Agents
- DBAcess Agents
- Counter Agent
- Statistical Agent
- Max Demand Monitoring Agent
- OEE/KPI Agent
- Shift Agent



# **DBAcess Agent**



#### **Benefits from using this Agent**

 Connect to most known databases using OLEDB compliant databases

- Update Data in Tables
- Read Data from Tables
- Delete Data in Tables
- Retrieve Data from Tables

Transact based on time, trigger tag or both

Ideal for Production, Recipe, Batching **Systems** 





# **OEE / KPI Agent – Standard**



#### **Benefits from using this Agent**

Measure Overall Equipment Effectiveness

(Availa