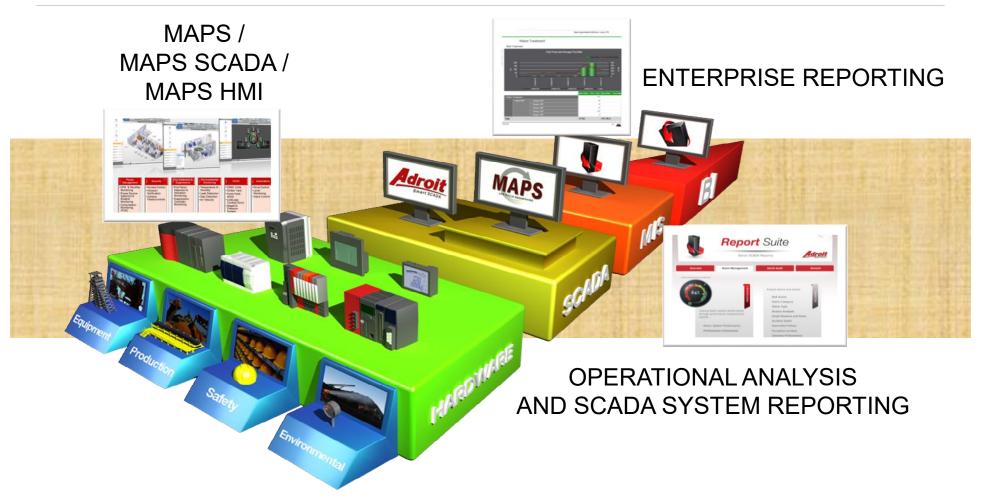

# **PRODUCTS AND SOLUTIONS**

## **Overview**

The MAPS software suite offers one platform to configure all MAPS software packages, from MAPS HMI, MAPS SCADA and the whole MAPS Life-Cycle software suite.

No additional software install is required and the system can easily be upgraded to the next level of MAPS.

## MAPS SCADA / HMI SOFTWARE

# MAPS SCADA / HMI SOFTWARE