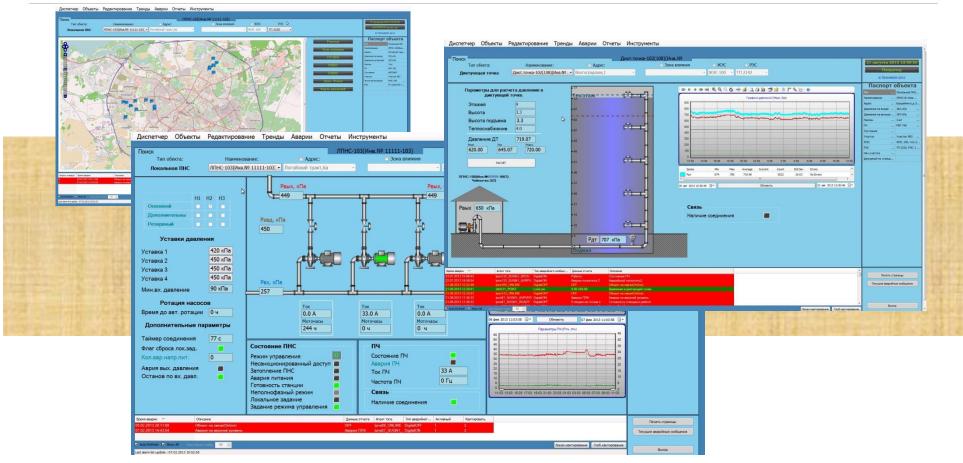

#### Instant Visual indication to identify alarms at treatment plants

#### This is based on a traffic light sequence:

- Green All Healthy (Plant Running OK)
- Red Alarm Active (Action Required)
- Amber Communication Problem (GPRS, Broadband, PLC Comms.)

#### Ireland - Wicklow County Council

#### EPA Data Capture Information and Automatic Reporting

#### Ireland - Wicklow County Council

Tinahely Water – Pumping Station Dual 55.0KW Pumps