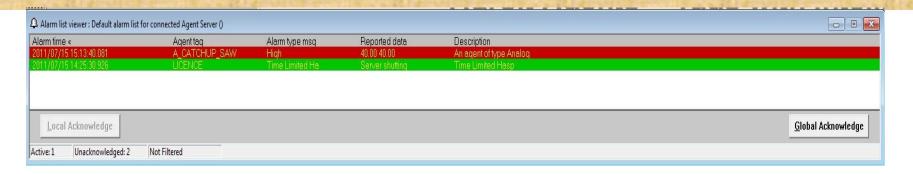

# **MAPS Flexible Alarming**

- Global and Local Alarm Acknowledgement
- Custom Alarm Types (Intruder, Scan Inhibited etc.)
- Alarm Routes and Lists (Configure Alarm Hierarchies)
- Delays
- Conditional expressions
- Log Alarm/Event to SQL
- Audio devices
- SMS, Email
- Priority Levels