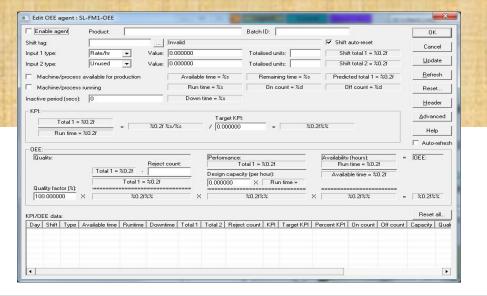

# **OEE / KPI Agent – Standard**

#### **Benefits from using this Agent**

Measure Overall Equipment Effectiveness

(Availability x Performance x Quality)

Measure two KPI values against one another

(Tons/hr)

# **Ideal for Production Performance** Management