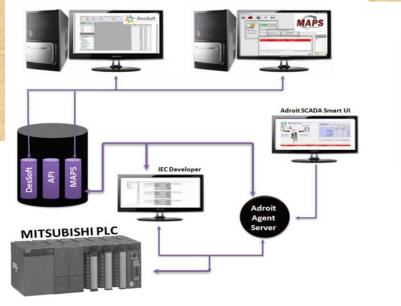

#### What is MAPS?

MAPS is a collaboration between Adroit Technologies and Mitsubishi focused around offering an integrated PLC/SCADA programming and management tool.

MAPS is using an intelligent BULK CONFIGURATION PROCESS that creates SCADA and the GX Works2 PLC2 program for the Plant equipment automatically!

### Fully integrated SCADA, PLC solution based on the well proven Mitsubishi PLC and Adroit SCADA system

Auto Generate all Graphics and Faceplates for Control, **Alarming, Simulation and Maintenance** 

### Fully integrated SCADA, PLC solution based on the well proven Mitsubishi PLC and Adroit SCADA system