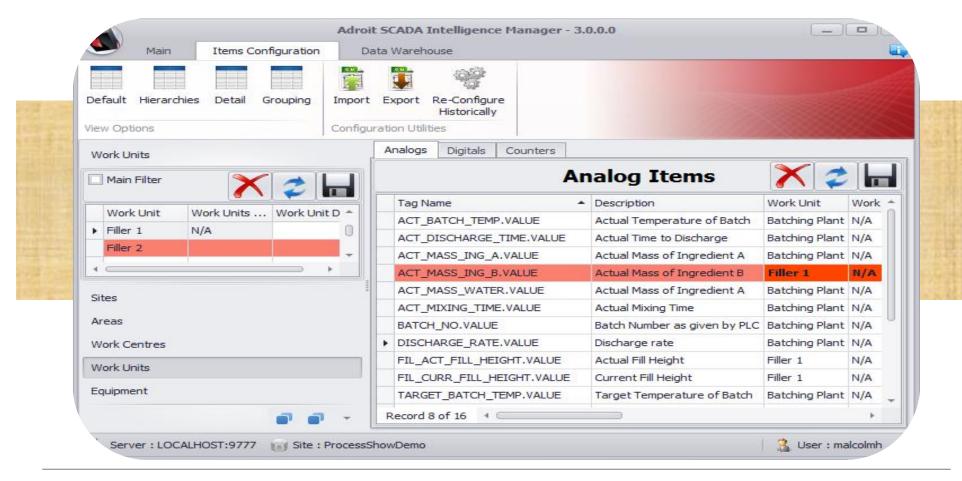

# MITSUBISHI ASI Manager – System Configuration Greener tomorrow Changes for the Better