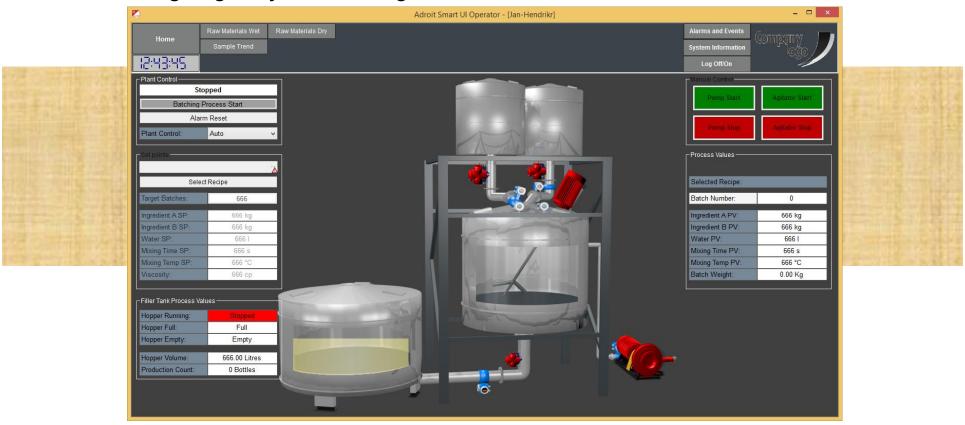

Power Utilities
- Nuclear
- Cement
- Automotive
- Mining
- Oil and Gas
- Telecommunications



# **PRODUCTS AND SOLUTIONS**







### Europe - Minsk Water - Belorussia - Water





Project will have more than 50 MAPS licenses when completed!



### Africa – Data Centre Facility Management









#### Instant Visual indication to identify alarms at treatment plants



#### This is based on a traffic light sequence:

- Green All Healthy (Plant Running OK)
- Red Alarm Active (Action Required)
- Amber Communication Problem (GPRS, Broadband, PLC Comms.)



#### Ireland - Wicklow County Council



#### EPA Data Capture Information and Automatic Reporting





#### Ireland - Wicklow County Council



Tinahely Water – Pumping Station Dual 55.0KW Pumps







### Ongoing Project, NDA signed...





### Germany – Water Demo / Fair Application







#### Germany – Pharmaceutical application



- Project System Integrator is Gea Diessel (using Siemens normally),
- End customer is Bayer Schering,
- Application will be delivered to Japan
- Project on-going, to be completed in July



- Real MAPS Project
- 300 Valves
- 100 Analogs
- 20 PID Control loops
- 2 Q26QnUV PLC systems
- CC-Link network
- 12 Inverters
- 2 Redundant MAPS Servers
- 7 MAPS Clients



## **Overview**



The MAPS software suite offers one platform to configure all MAPS software packages, from MAPS HMI, MAPS SCADA and the whole MAPS Life-Cycle software suite.

No additional software install is required and the system can easily be upgraded to the next level of MAPS.





## MAPS SCADA / HMI SOFTWARE



### **Benefit