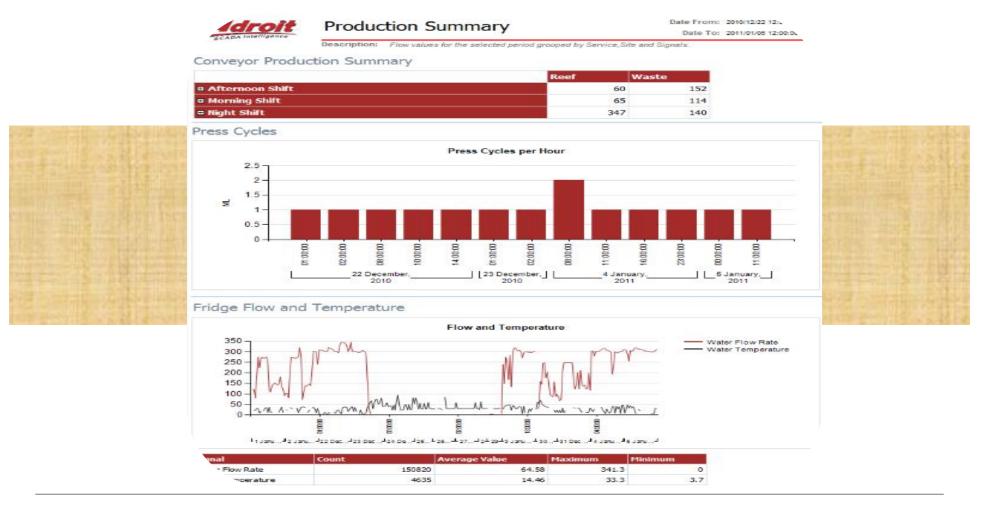

ment Reports product. Keep track of alarm performance in your plant for optimum production.







# MITSUBISHI SCADA Intelligence (ASI)



ASI is data warehousing system which collects and processes data from disparate data sources and makes the resulting information available on a common platform to enable decision making.





# **SCADA Intelligence Architecture**







# MITSUBISHI ASI Manager – System Configuration Greener tomorrow Changes for the Better







# MITSUBISHI Changes for the Better Analog Compliance



- **Define Limits** 
  - Control &
  - Specification
- **Compliance Summaries** 
  - % In Control
  - % In Specification
- Drive exception based reports







#### **Analysis – using OLAP integration in Microsoft Excel**







# MITSUBISHI Production Summary Report







# **Production Summary**











# **Key Performance Indicators (KPIs)**









# •Thanks a lot for your attention!