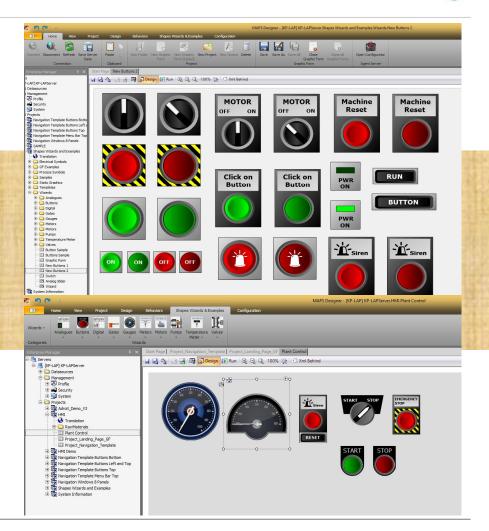

### **MAPS DESIGNER**

#### **Benefits**

- Easy and Intuitive Interface
- Combine vectors and controls to build HMI graphics
- More than 300 graphical objects
- Wizards and Templates minimise engineering time
- Add 3<sup>rd</sup> Party Controls ActiveX or Windows Controls, WPF
- Configuration rather than scripting
- Import XAML Vector graphics