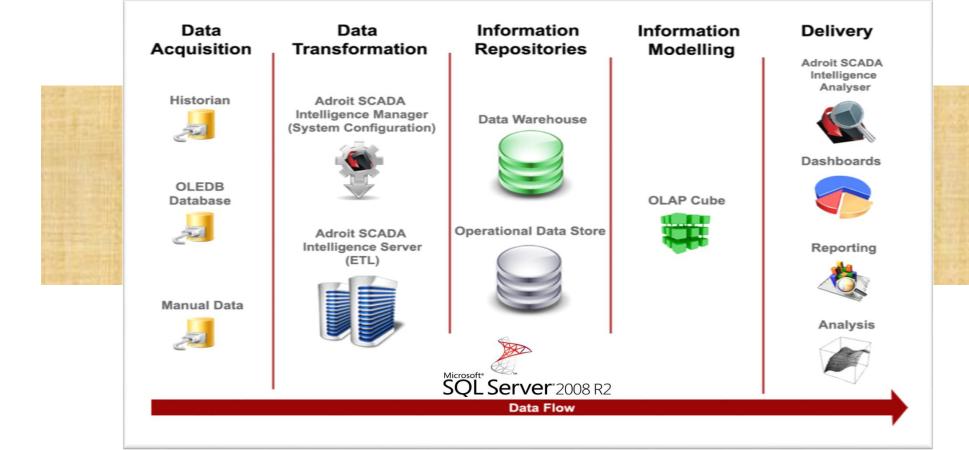

# MITSUBISHI SCADA Intelligence (ASI)

ASI is data warehousing system which collects and processes data from disparate data sources and makes the resulting information available on a common platform to enable decision making.

# **SCADA Intelligence Architecture**