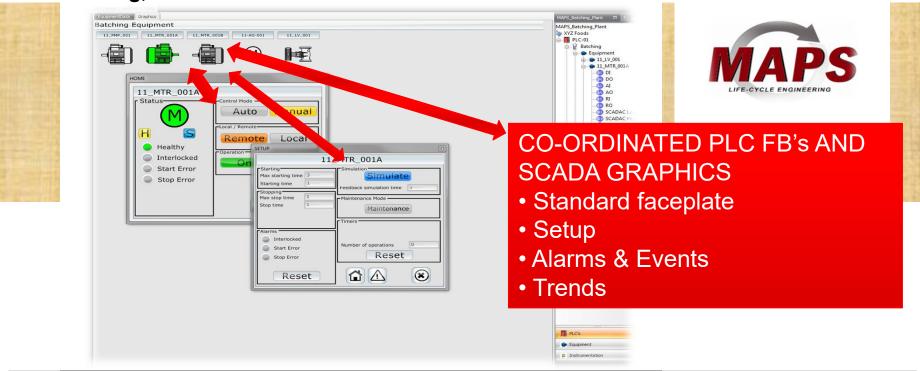

### SCADA functionality delivered with MAPS

- All tags associated with FB's
- All mimics in structured format containing selected graphic objects.
- Logging, Alarming and Trending set-up using templates
- The ability to add custom mimics in the same structured hierarchy
- Each graphic object has associated faceplates to deliver further management capability

### Fully integrated SCADA, PLC solution based on the well proven Mitsubishi PLC and Adroit SCADA system

Auto Generate all Graphics and Faceplates for Control, **Alarming, Simulation and Maintenance** 

### Fully integrated SCADA, PLC solution based on the well proven Mitsubishi PLC and Adroit SCADA system