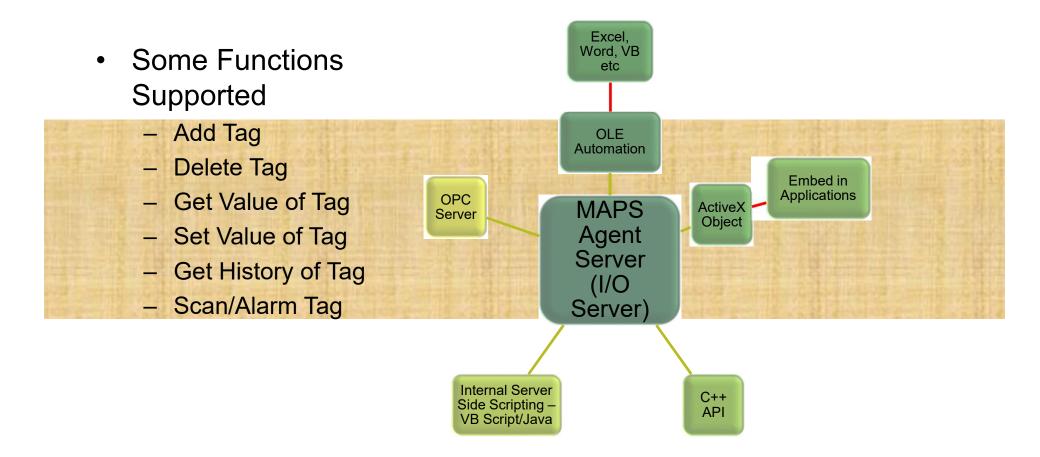

# Changes for the Better MAPS AGENT SERVER – AGENT Types

More than 45 different Agent types

# **ADVANCED AGENTS**