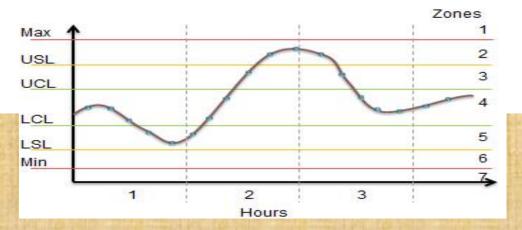

# MITSUBISHI Changes for the Better Analog Compliance

- **Define Limits** 
  - Control &
  - Specification
- **Compliance Summaries** 
  - % In Control
  - % In Specification
- Drive exception based reports