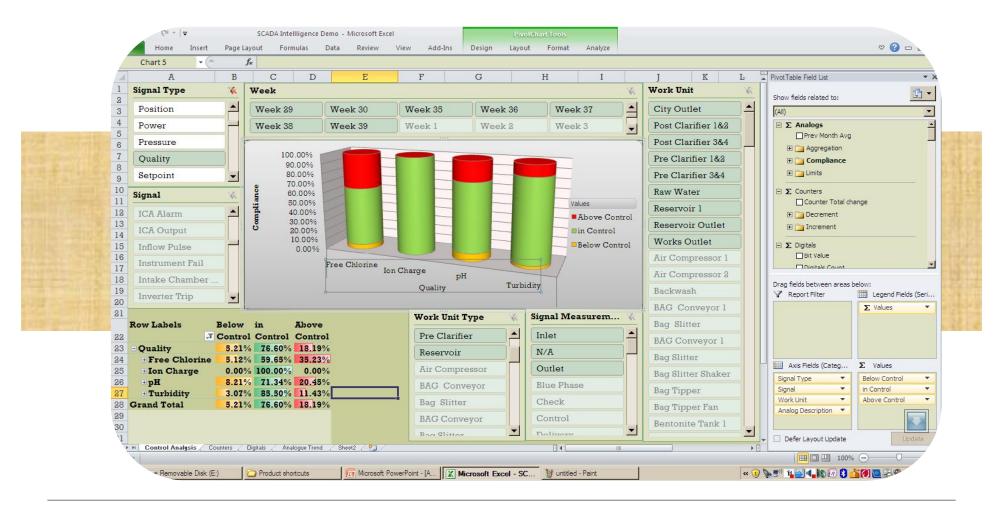

rting capability of the web-based Alarm Management Reports product. Keep track of alarm performance in your plant for optimum production.







# MITSUBISHI SCADA Intelligence (ASI)



ASI is data warehousing system which collects and processes data from disparate data sources and makes the resulting information available on a common platform to enable decision making.





# **SCADA Intelligence Architecture**







# MITSUBISHI ASI Manager – System Configuration Greener tomorrow Changes for the Better







# MITSUBISHI Changes for the Better Analog Compliance



- **Define Limits** 
  - Control &
  - Specification
- **Compliance Summaries** 
  - % In Control
  - % In Specification
- Drive exception based reports







#### **Analysis – using OLAP integration in Microsoft Excel**







# MITSUBISHI Production Summary Report







# **Production Summary**











# **Key Performance Indicators (KPIs)**









# •Thanks a lot for your attention!