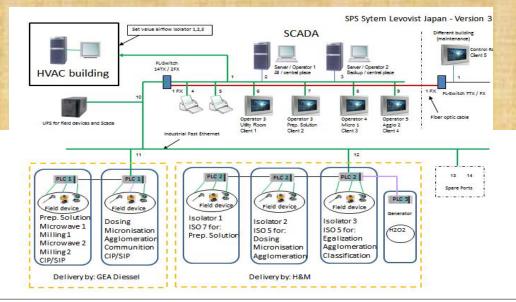

#### Germany – Pharmaceutical application

- Project System Integrator is Gea Diessel (using Siemens normally),
- End customer is Bayer Schering,
- Application will be delivered to Japan
- Project on-going, to be completed in July

- Real MAPS Project
- 300 Valves
- 100 Analogs
- 20 PID Control loops
- 2 Q26QnUV PLC systems
- CC-Link network
- 12 Inverters
- 2 Redundant MAPS Servers
- 7 MAPS Clients