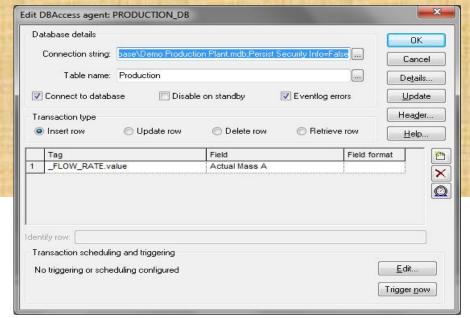

# **DBAcess Agent**

#### **Benefits from using this Agent**

 Connect to most known databases using OLEDB compliant databases

- Update Data in Tables
- Read Data from Tables
- Delete Data in Tables
- Retrieve Data from Tables

Transact based on time, trigger tag or both

Ideal for Production, Recipe, Batching **Systems** 