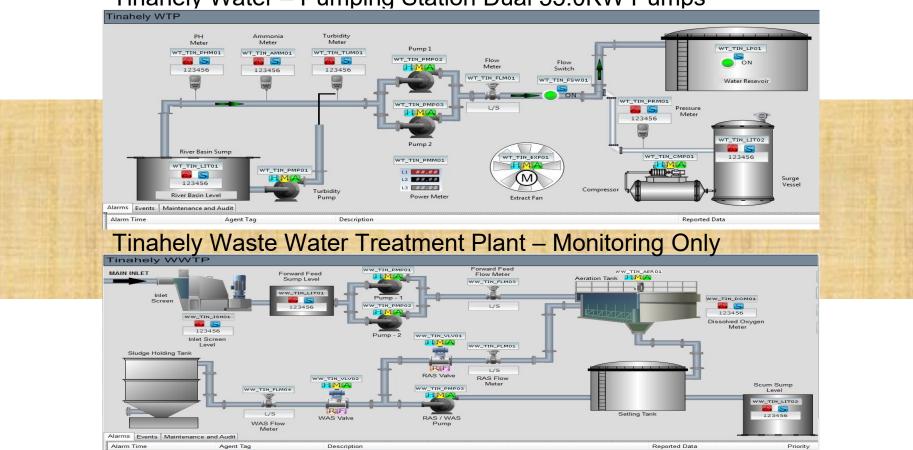

#### Ireland - Wicklow County Council

#### Ireland - Wicklow County Council

Tinahely Water – Pumping Station Dual 55.0KW Pumps