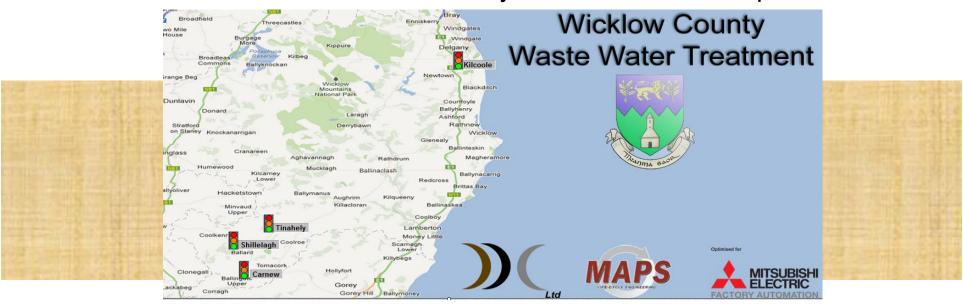

#### Ireland - Wicklow County Council

#### EPA Data Capture Information and Automatic Reporting

#### Ireland - Wicklow County Council

Tinahely Water – Pumping Station Dual 55.0KW Pumps