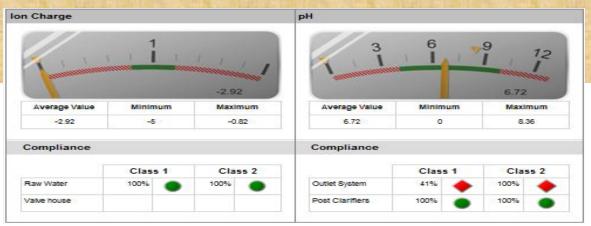

# MITSUBISHI Changes for the Better Analog Compliance

- **Define Limits** 
  - Control &
  - Specification
- **Compliance Summaries** 
  - % In Control
  - % In Specification
- Drive exception based reports