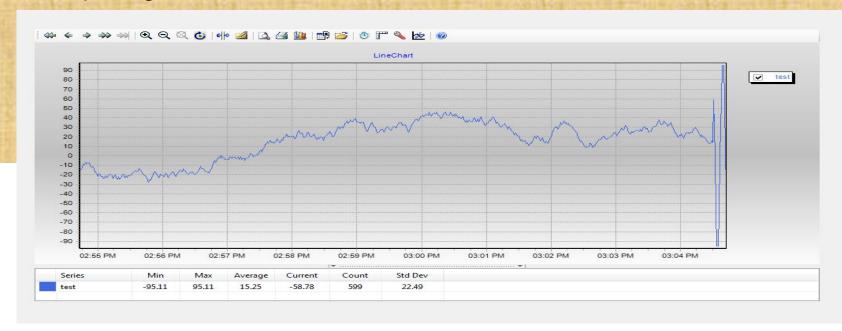

# **MAPS Trending**

- View historical and real time values
- Unlimited pens per window
- Print to file or printer
- Export to Excel, XML, HTML
- Importing of historical trend data