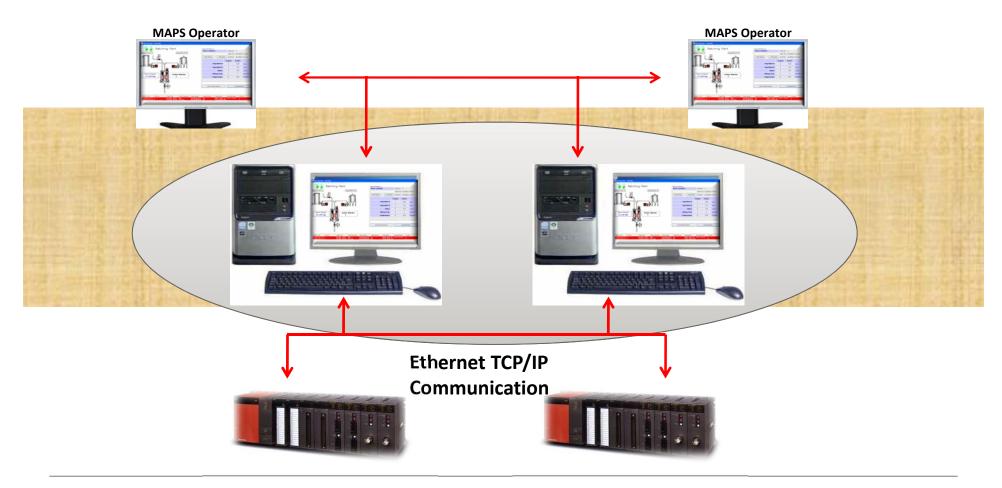

ents included only pay for scanned I/O
- Driver Library of over 100 front-end devices included





# MAPS SCADA / HMI SOFTWARE



#### MAPS SCADA - Add power and resources as required

- Scalable Product Range
  - 30, 75, 150, 300, 750, 1500, 2500, 5000, 25000, System unlimited Scan Points. If you need to upgrade, pay the difference
- Various configurations available:
  - Stand Alone
  - Distributed Architecture
  - Redundant Active Clustering
- Group and Site Wide Licensing Agreements

#### MAPS HMI

- IPC / Standalone solution, limited functionality)
- available since April 2014, very competitive pricing!
- 300/750/1500 Scan point versions, max. two remote clients



### MAPS SCADA – I/O SERVER OPENNESS







### MAPS STAND ALONE ARCHITECTURE







## MAPS HOT STANDBY ARCHITECTURE







## MAPS DISTRIBUTED ARCHITECTURE







# **MAPS SCADA - ARCHITECTURE**





#### **MAPS Operator**



Logging **Alarm** 



# Changes for the Better MAPS AGENT SERVER – AGENT Types





More than 45 different Agent types



# **ADVANCED AGENTS**



# **MES/MIS** Capabilities within standard SCADA product

- Scripting Agents
- DBAcess Agents
- Counter Agent
- Statistical Agent
- Max Demand Monitoring Agent
- OEE/KPI Agent
- Shift Agent



# **DBAcess Agent**



#### **Benefits from using this Agent**

 Connect to most known databases using OLEDB compliant databases

- Update Data in Tables
- Read Data from Tables
- Delete Data in Tables
- Retrieve Data from Tables

Transact based on time, trigger tag or both

Ideal for Production, Recipe, Batching **Systems** 





# **OEE / KPI Agent