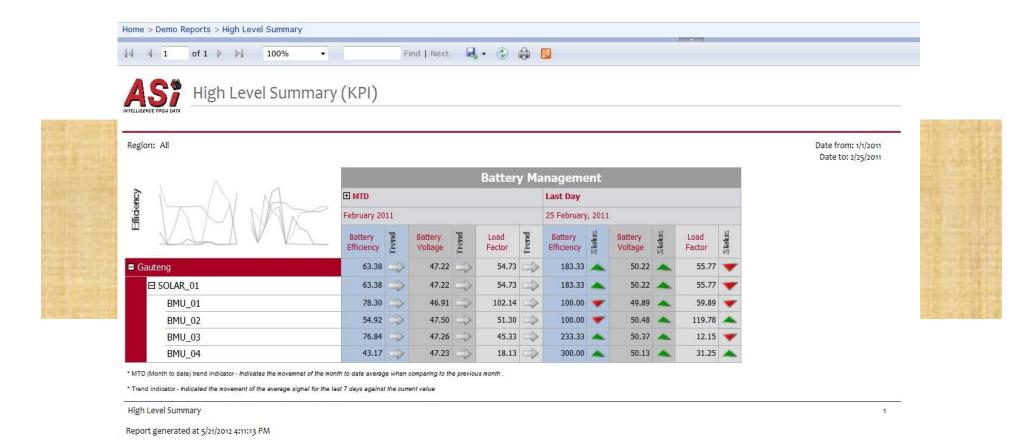

# MITSUBISHI SCADA Intelligence (ASI)

ASI is data warehousing system which collects and processes data from disparate data sources and makes the resulting information available on a common platform to enable decision making.

# **SCADA Intelligence Architecture**

# **Key Performance Indicators (KPIs)**