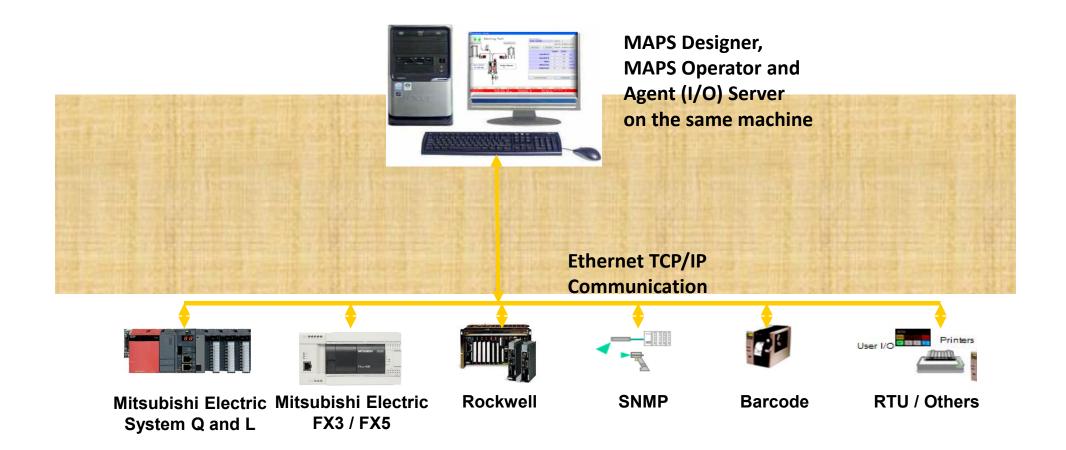

t Server Architecture
- Most internal Agents included only pay for scanned I/O
- Driver Library of over 100 front-end devices included





# MAPS SCADA / HMI SOFTWARE



#### MAPS SCADA - Add power and resources as required

- Scalable Product Range
  - 30, 75, 150, 300, 750, 1500, 2500, 5000, 25000, System unlimited Scan Points. If you need to upgrade, pay the difference
- Various configurations available:
  - Stand Alone
  - Distributed Architecture
  - Redundant Active Clustering
- Group and Site Wide Licensing Agreements

#### MAPS HMI

- IPC / Standalone solution, limited functionality)
- available since April 2014, very competitive pricing!
- 300/750/1500 Scan point versions, max. two remote clients



### MAPS SCADA – I/O SERVER OPENNESS







### MAPS STAND ALONE ARCHITECTURE







## MAPS HOT STANDBY ARCHITECTURE







## MAPS DISTRIBUTED ARCHITECTURE







# **MAPS SCADA - ARCHITECTURE**





#### **MAPS Operator**



Logging **Alarm** 



# Changes for the Better MAPS AGENT SERVER – AGENT Types





More than 45 different Agent types



# **ADVANCED AGENTS**



# **MES/MIS** Capabilities within standard SCADA product

- Scripting Agents
- DBAcess Agents
- Counter Agent
- Statistical Agent
- Max Demand Monitoring Agent
- OEE/KPI Agent
- Shift Agent



# **DBAcess Agent**



#### **Benefits from using this Agent**

 Connect to most known databases using OLEDB compliant databases

- Update Data in Tables
- Read Data from Tables
- Delete Data in Tables
- Retrieve Data from Tables

Transact based on time, trigger tag or both

Ideal for Production, Recipe, Batchin