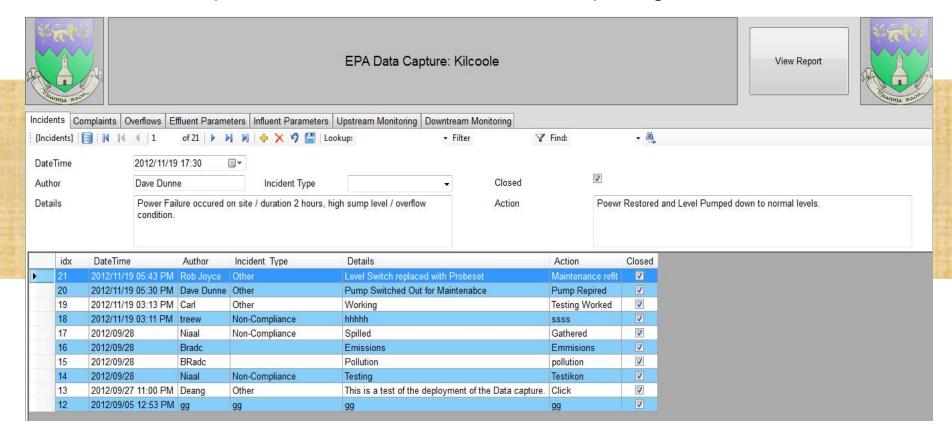

trochemical
- Pulp and Paper
- Food and Beverage
- Energy Management
- Building Management
- Water Treatment/Distribution
- Agriculture

- Power Utilities
- Nuclear
- Cement
- Automotive
- Mining
- Oil and Gas
- Telecommunications



# **PRODUCTS AND SOLUTIONS**







### Europe - Minsk Water - Belorussia - Water





Project will have more than 50 MAPS licenses when completed!



### Africa – Data Centre Facility Management









#### Instant Visual indication to identify alarms at treatment plants



#### This is based on a traffic light sequence:

- Green All Healthy (Plant Running OK)
- Red Alarm Active (Action Required)
- Amber Communication Problem (GPRS, Broadband, PLC Comms.)



#### Ireland - Wicklow County Council



#### EPA Data Capture Information and Automatic Reporting





#### Ireland - Wicklow County Council



Tinahely Water – Pumping Station Dual 55.0KW Pumps







### Ongoing Project, NDA signed...





### Germany – Water Demo / Fair Application







#### Germany – Pharmaceutical application



- Project System Integrator is Gea Diessel (using Siemens normally),
- End customer is Bayer Schering,
- Application will be delivered to Japan
- Project on-going, to be completed in July



- Real MAPS Project
- 300 Valves
- 100 Analogs
- 20 PID Control loops
- 2 Q26QnUV PLC systems
- CC-Link network
- 12 Inverters
- 2 Redundant MAPS Servers
- 7 MAPS Clients



## **Overview**



The MAPS software suite offers one platform to configure all MAPS software packages, from MAPS HMI, MAPS SCADA and the whole MAPS Life-Cycle software suite.

No additional softw