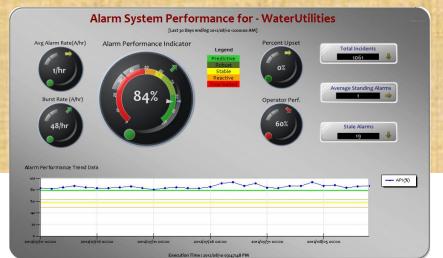

# Changes for the Better Alarm Management solution

Users can still license the powerful Alarm Management Agent and then use the Alarm Management Reporting capability of the web-based Alarm Management Reports product. Keep track of alarm performance in your plant for optimum production.