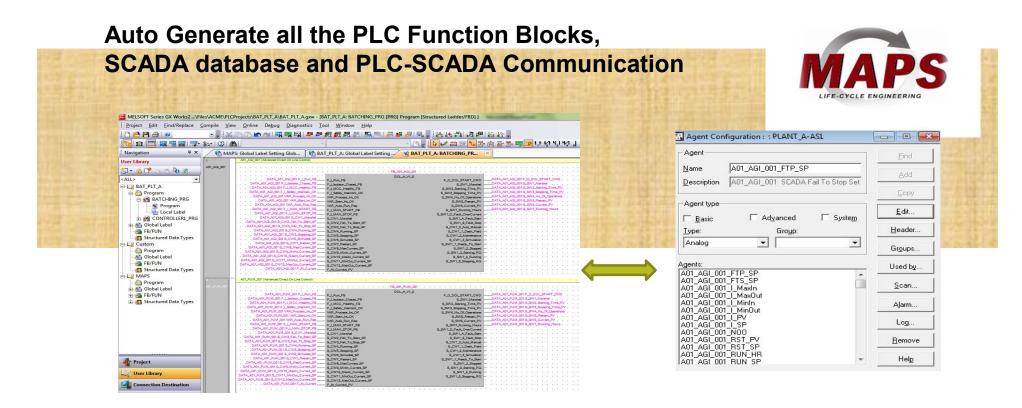

#### What is MAPS?

MAPS is a collaboration between Adroit Technologies and Mitsubishi focused around offering an integrated PLC/SCADA programming and management tool.

MAPS is using an intelligent BULK CONFIGURATION PROCESS that creates SCADA and the GX Works2 PLC2 program for the Plant equipment automatically!

#### **Benefits**

- Drawings, documentation and changes made are kept synchronized and up to date
- Fully developed in the MS .net environment
- Uses ISA 88/95 Standards and pre-defined IEC **Function Blocks**
- Single point of configuration
- On-going life cycle management
- Automatically generated PLC and SCADA projects
- Automatically generated reports